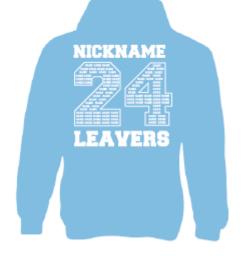

#### **Leavers Hoodies**

It's always a lovely memento for the students' in Year 11 to leave us with a Leavers' Hoodie on their last day with us in May 2024.

Hoodies are available at a cost of £24.50 per person, in a choice of 11 colours from Smarty Schoolwear.

The cost of the hoodie includes the following:

- Embroidered school badge on the front
- Year number (24 with all student names of the cohort)
- Name or nickname on the back
- Free delivery to school for issue at Leavers Assembly