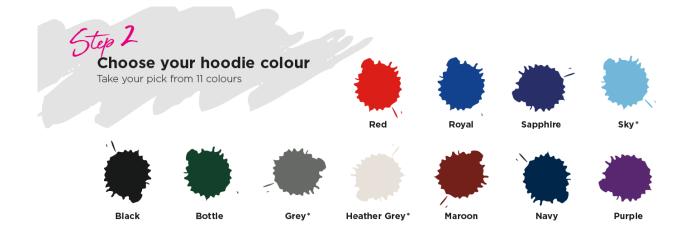

#### **Leavers Hoodies**

It's always a lovely memento for the students' in Year 11 to leave us with a Leavers' Hoodie on their last day with us in May 2024.

Hoodies are available at a cost of £24.50 per person, in a choice of 11 colours from Smarty Schoolwear.